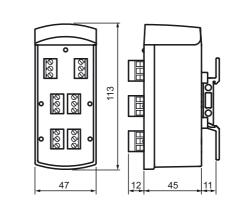

### **Electrical connection**

Dimensions

-40 ... 85 °C (-40 ... 185 °F) -40 ... 85 °C (-40 ... 185 °F)

#### IP20

terminals: trunk in, trunk out and 4 drops

Refer to "General Notes Relating to Pepperl+Fuchs Product Information"
Pepperl+Fuchs Group
USA: +1 330 486 0001
G

Pepperl+Fuchs Group USA: +1 330 486 0001 www.pepperl-fuchs.com fa-info@us.pepperl-fuchs.com Germany: +49 621 776 4411 fa-info@de.pepperl-fuchs.com