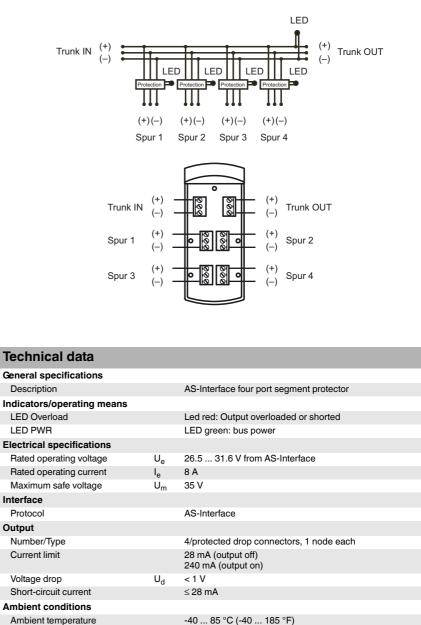

### **Electrical connection**

Dimensions

-40 ... 85 °C (-40 ... 185 °F) -40 ... 85 °C (-40 ... 185 °F)

#### IP20

terminals: trunk in, trunk out and 4 drops

Refer to "General Notes Relating to Pepperl+Fuchs Product Information"
Pepperl+Fuchs Group
USA: +1 330 486 0001
G

Pepperl+Fuchs Group USA: +1 330 486 0001 www.pepperl-fuchs.com fa-info@us.pepperl-fuchs.com Germany: +49 621 776 4411 fa-info@de.pepperl-fuchs.com

## Notes

Only one AS-Interface module may be operated in a protected AS-Interface segment. For correct operation, the current consumption of the module including all connected and activated inputs must not exceed 28 mA.