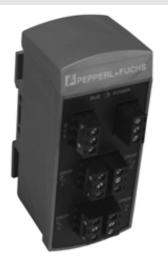

#### VAZ-RK-P-4TEE

AS-Interface four port segment protector

#### Features

- Protected four port Tee for AS-Interface
- LED status indication